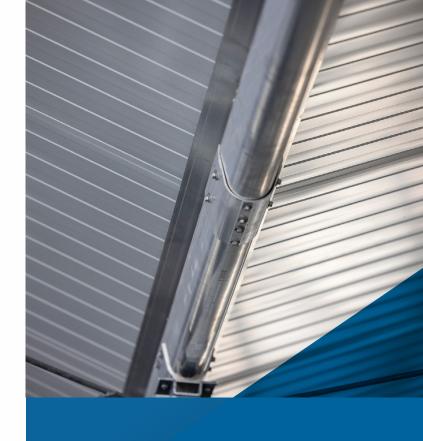

#### INNOVATION

WNL, in collaboration with SAB-profile, has developed a perfect, simple, waterproof, and sealant-free sealing solution. During manufacturing, the panels and connections are equipped with a sealing rubber and a backup drainage channel.

#### **Specification:**

40, 60, 80, or 100 mm thick sandwich panel with high insulation value