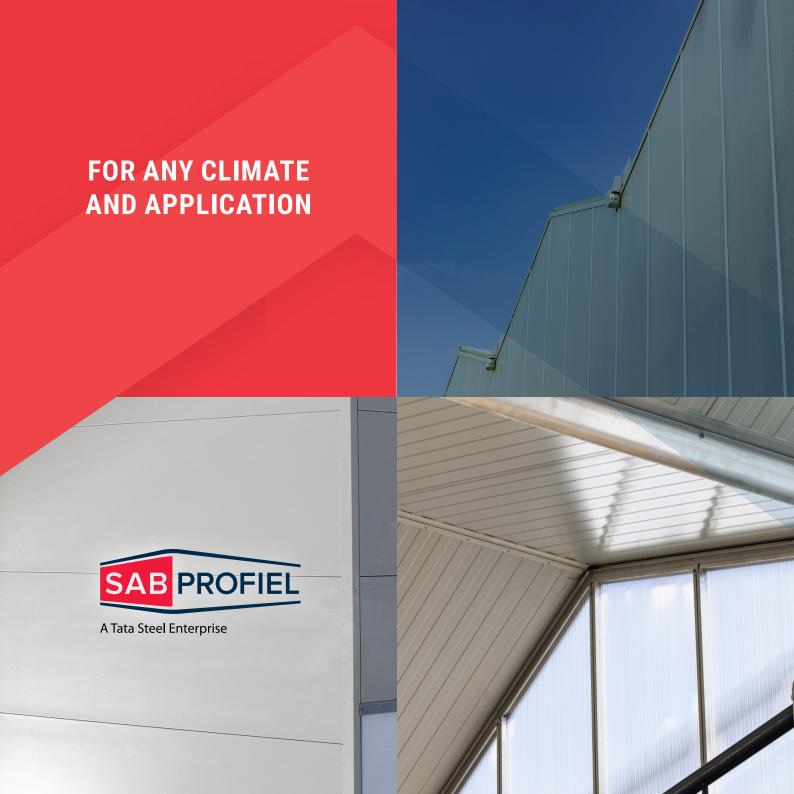

# SAB-PROFIEL, FOR ROOFING AND FAÇADE SYSTEMS WITH UNPARALLELED PERFORMANCE.

Roofing and façade systems must be robust and corrosion-resistant. Furthermore, color and gloss must be maintained. These properties characterize the sustainable sandwich panels of SABprofiel: pre-coated steel products with unparalleled performance.

SAB-profiel combines aesthetic quality, durability in use, and freedom of choice in colors. Colorcoat® HPS200 Ultra is particularly suitable for outdoor applications, even in maritime and industrial environments. And Colorcoat® Prisma is the ideal panel for roof and façade, available in 35 solid and 5 matte colors as standard and guaranteed for 40 years.

SAB-profiel (part of Tata Steel Building Systems) is continuously innovating, and in our state-of-the-art production facility in Geldermalsen, we have all the facilities to optimize products and processes.