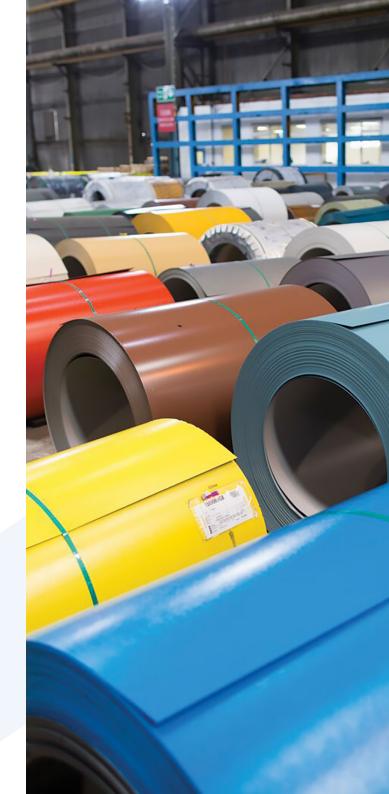

# SAB-PROFIEL, FOR ROOFING AND FAÇADE SYSTEMS WITH UNPARALLELED PERFORMANCE.

Roofing and façade systems must be robust and corrosion-resistant. Furthermore, color and gloss must be maintained. These properties characterize the sustainable sandwich panels of SABprofiel: pre-coated steel products with unparalleled performance.

SAB-profiel combines aesthetic quality, durability in use, and freedom of choice in colors. Colorcoat® HPS200 Ultra is particularly suitable for outdoor applications, even in maritime and industrial environments. And Colorcoat® Prisma is the ideal panel for roof and façade, available in 35 solid and 5 matte colors as standard and guaranteed for 40 years.