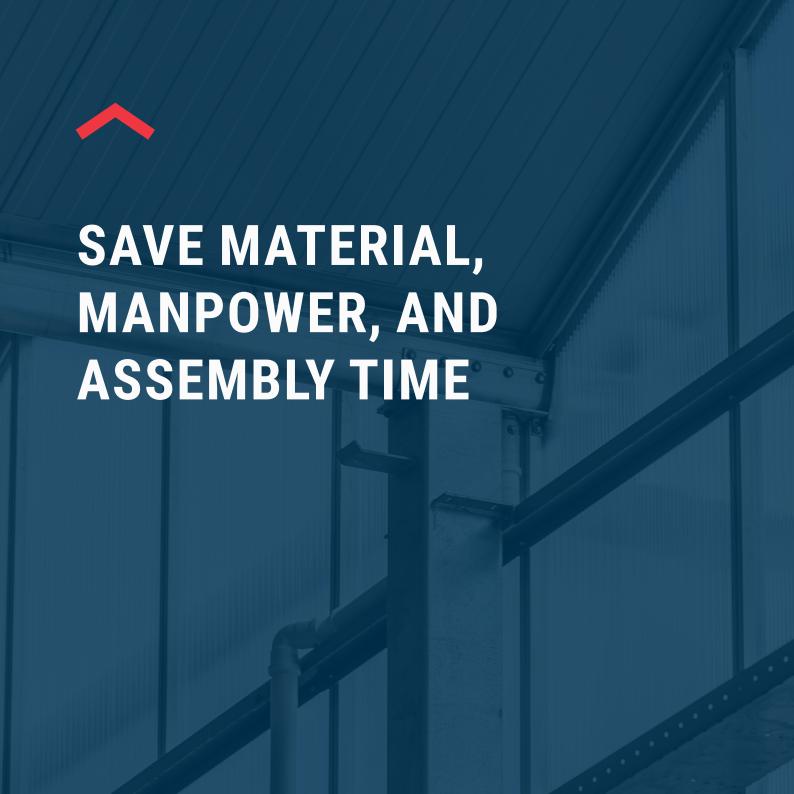

# SANDWICH ENCLOSURE WITH UNIQUE WATERTIGHT JOINT FOR ROOF PANELS

For a durable wind and watertight sandwich enclosure, the joint of the sandwich panels is crucial.

WNL Easyjoint is a rigid and durable solution which can be mounted easily.

#### INNOVATION

WNL, in collaboration with SAB-profile, has developed a perfect, simple, waterproof, and sealant-free sealing solution. During manufacturing, the panels and connections are equipped with a sealing rubber and a backup drainage channel.

## NEWLY DESIGNED JOINT