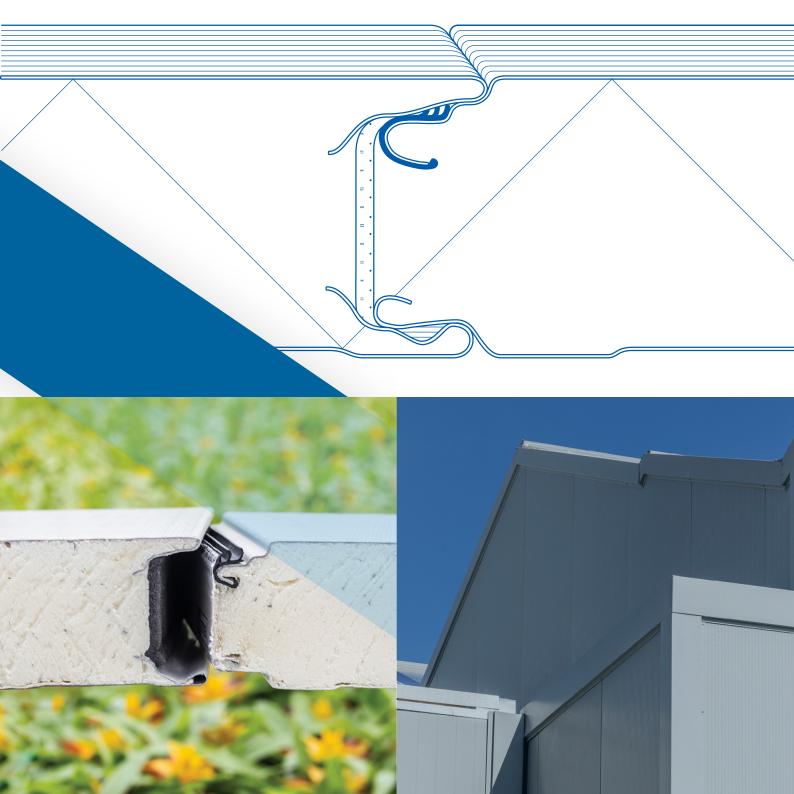

#### INNOVATION

WNL, in collaboration with SAB-profile, has developed a perfect, simple, waterproof, and sealant-free sealing solution. During manufacturing, the panels and connections are equipped with a sealing rubber and a backup drainage channel.

## NEWLY DESIGNED JOINT