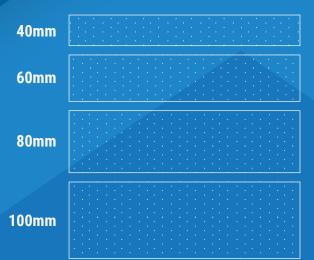

#### **Specification:**

40, 60, 80, or 100 mm thick sandwich panel with high insulation value