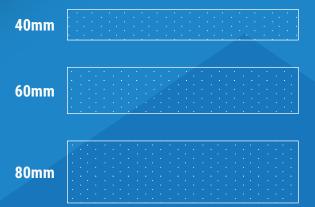

## NEWLY DESIGNED JOINT

Available in 40, 60, 80 mm sandwich panel with high insulation