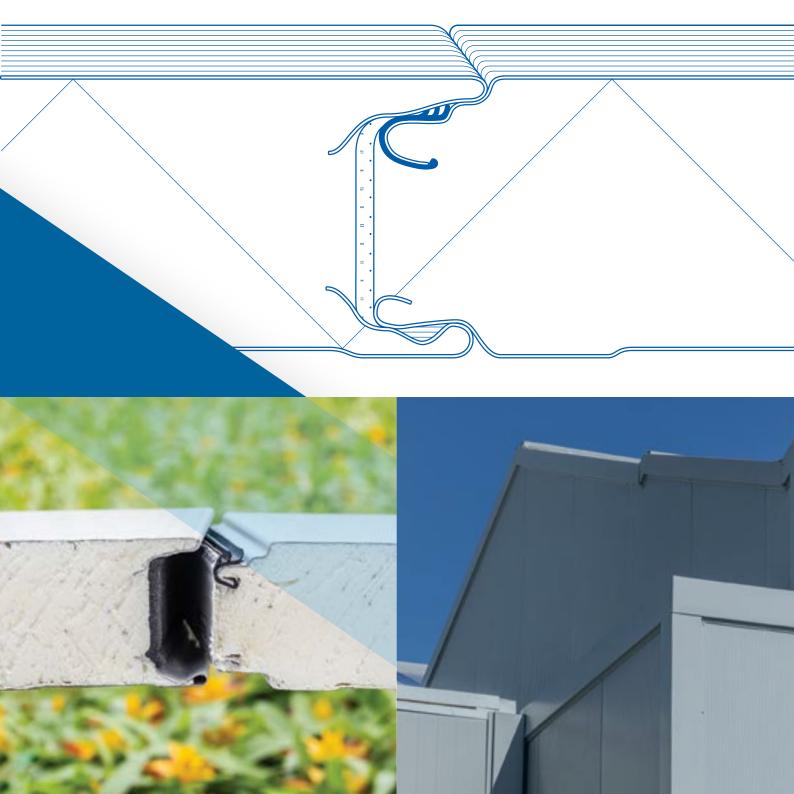

## **INNOVATION**

Together with SAB, WNL has developed a unique joint which guarantees a perfect, simple and sealant free coupling.

During production, these joints are provided with a rubber seal and a safety drainage channel.